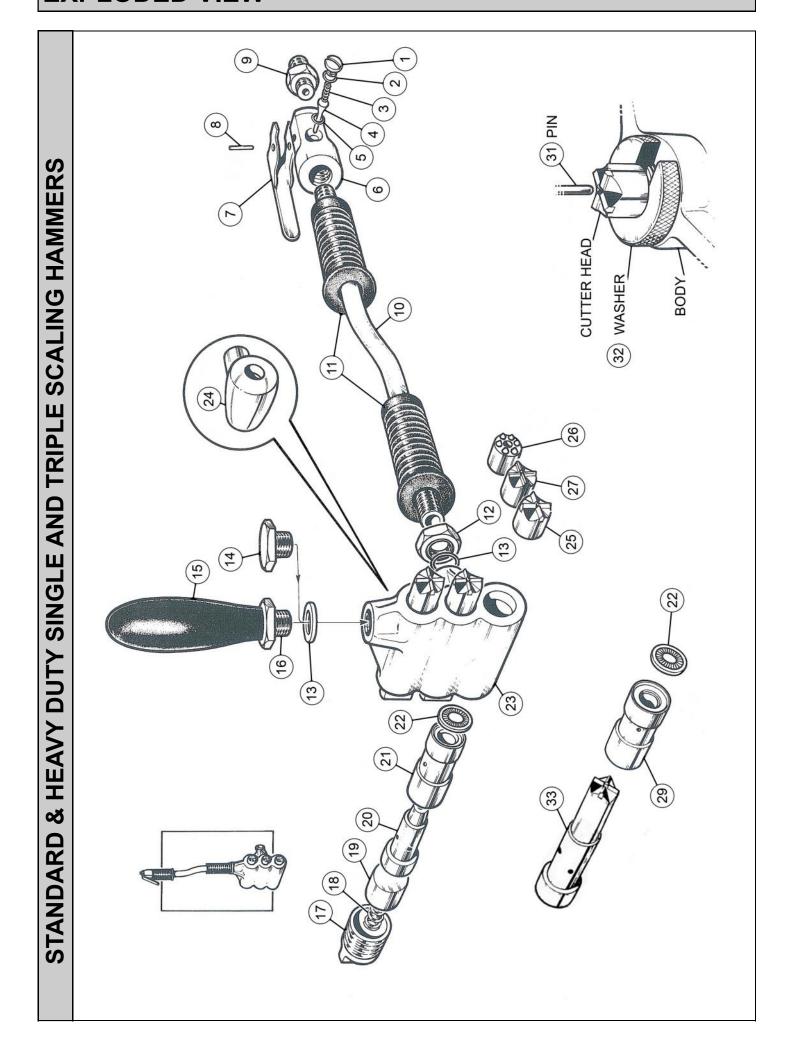

the body until finger tight and using a suitable spanner torque down to 55N.m. (40 lbs.ft).

# **Disposal**

When the tool and its accessories are taken out of service for disposal, it is recommended that: - They are rendered unusable to prevent improper re-use.

They are dismantled into component form, segregated according to material composition and disposed of using waste recycling processes specified by local regulations.

# Machinery Directive Information

This machine has been designed and produced in accordance with the following directives: 2006/42/EC Machinery Directive

and applicable harmonised standard: EN ISO 1 1148-4:2010

Trelawny tools are thoroughly tested under specified conditions in accordance with applicable internationally recognised standards.

# **EXPLODED VIEW**





# **PARTS LIST**

| Item<br>No | Part No   | Description                     | Item<br>No | Part No   | Description                                            |  |
|------------|-----------|---------------------------------|------------|-----------|--------------------------------------------------------|--|
| 1          | 615.3021  | Valve Cap                       | 19         | 615.5361  | Spring Cap                                             |  |
| 2          | 809.0139  | O' Ring - Valve Cap             | 20         | 612.5301  | Piston (Std taper fit)                                 |  |
| 3          | 712.3022  | Valve Spring                    | 21         | 613.5301  | Cylinder (Std taper fit)                               |  |
| 4          | 618.3022  | Valve Stem