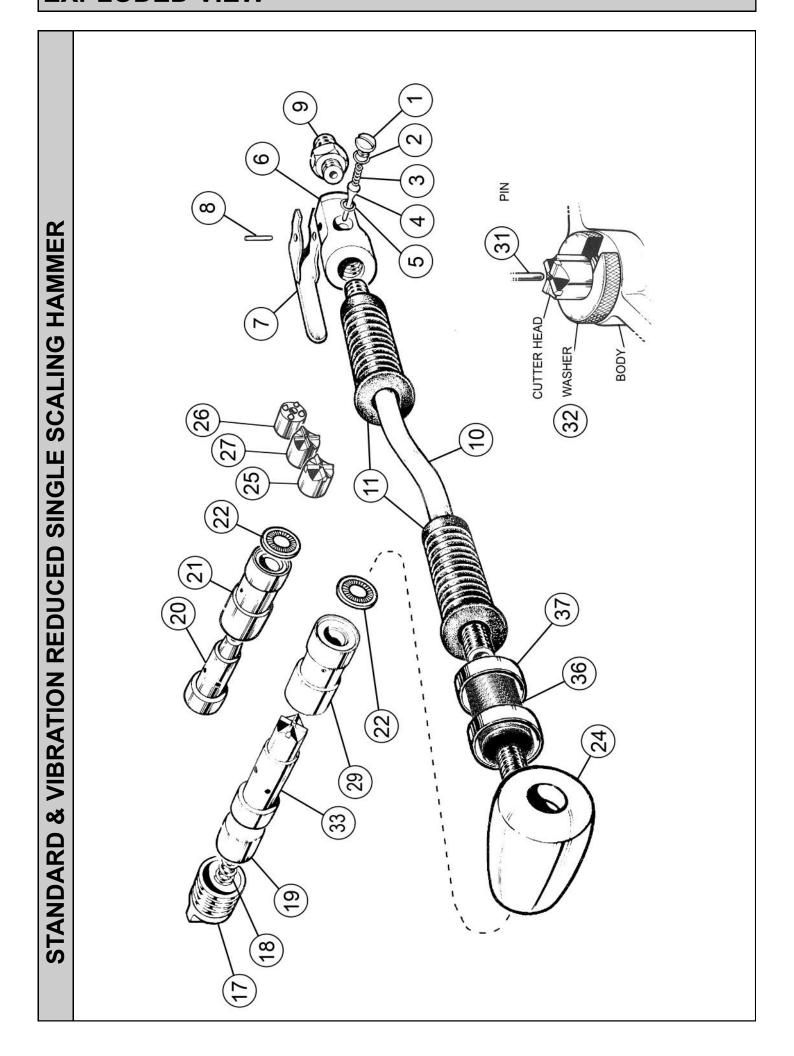

he body until finger tight and using a suitable spanner torque down to 55N.m. (40 lbs.ft).

# **Disposal**

When the tool and its accessories are taken out of service for disposal, it is recommended that: - They are rendered unusable to prevent improper re-use.

They are dismantled into component form, segregated according to material composition and disposed of using waste recycling processes specified by local regulations.

# Machinery Directive Information

This machine has been designed and produced in accordance with the following directives: 2006/42/EC Machinery Directive

and applicable harmonised standard: EN ISO 1 1148-4:2010

Trelawny tools are thoroughly tested under specified conditions in accordance with applicable internationally recognised standards.

# **EXPLODED VIEW**





# **PARTS LIST**

| Item<br>No | Part No   | Description                     | Item<br>No | Part No   | Description                                            |  |
|------------|-----------|---------------------------------|------------|-----------|--------------------------------------------------------|--|
| 1          | 615.3021  | Valve Cap                       | 19         | 615.5361  | Spring Cap                                             |  |
| 2          | 809.0139  | O' Ring - Valve Cap             | 20         | 612.5301  | Piston (Std taper fit)                                 |  |
| 3          | 712.3022  | Valve Spring                    | 21         | 613.5301  | Cylinder (Std taper fit)                               |  |
| 4          | 618.3022  | Valve Stem