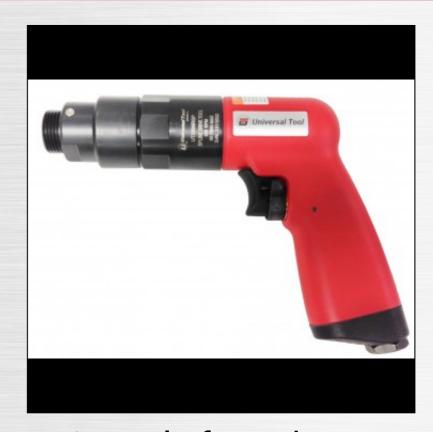

## UT8896RSP

## REVERSIBLE INTERNAL SPLINE DRIVE TOOL 400

## **FEATURES**

- 0.8 HP Motor for ultimate stall resistance
- Fully caged gears with needle bearings for ultimate reliability
- Ported throttle valve for ultimate control and reliability
- Through handle exhaust with built-in silencing system
- Advanced ergonomically designed handle with "Softouch" coating offers ultimate comfort and reduced vibration
- Internal Spline Drive for Use with Universal Tool or Jiffy® "L"- Foot and Pancake Drilling Attachments
- Reversible For Back Drilling Requirements
- Best for: Continuous precision air frame work