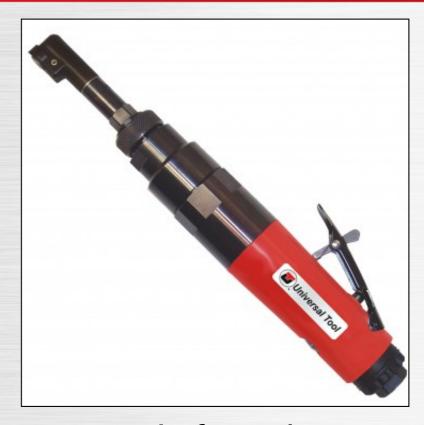

## UT8893-5

## **AIRCRAFT ANGLE DRILL 500 RPM**

## **FEATURES**

- 0.9 HP motor ensures no slow down & clean break through even for larger diameter holes in high grade special alloy materials
- Highest precision engineering ensures 600,000 cycles of use
- Internal silencer baffle reduces noise pressure to 78 dBA
- Advanced ergonomic handle design with insulated coating for maximum operator comfort
- Ported throttle valve for precise variable speed control
- Best for: Continuous precision air frame work and general industrial applications