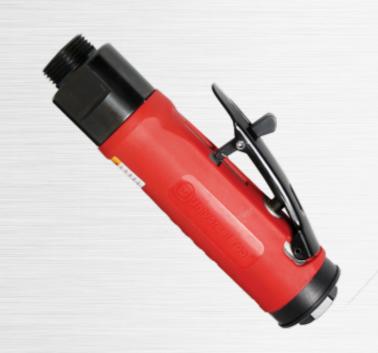

## UT8891M-24

## **AIRCRAFT MOTOR SERIES - 2400 RPM**

## **FEATURES**

- 0.45 HP motor ensures no slow down & clean break through
- Machined carbon fiber blades for lubrication free operation
- Highest precision engineering ensures 600,000 cycles of use
- Internal silencer baffle reduces noise pressure to 81 dBA
- Precision engineered angle head and gears supported by ball bearings; and 1/4" x 28 TPI internal thread
- Angle head interchangeable with UT8893 series
- Best for: Continuous precision air frame work