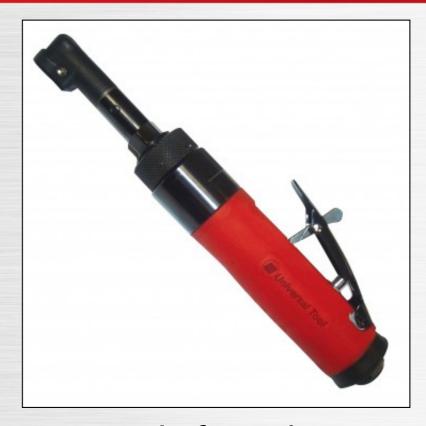

## UT8891-45

## **AIRCRAFT ANGLE DRILL 4500 RPM**

## **FEATURES**

- 0.45 HP motor ensures no slow down & clean break through
- Machined carbon fiber blades for lubrication free operation
- Highest precision engineering ensures 600,000 cycles of use
- Internal silencer baffle reduces noise pressure to 81 dBA
- Precision engineered angle head and gears supported by ball bearings; and 1/4" x 28 TPI internal thread
- Angle head interchangeable with UT8893 series
- Best for: Continuous precision air frame work