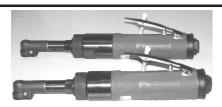

# UT8891 SERIES ANGLE AIRCRAFT DRILLS

Always become familiar with all the instructions and warnings before operating any power tool.

Impact resistant eye protection should meet or exceed the standards as set forth in the United States ANSI Z87.1, Occupational and Educational Eye and Face Protection. Look for the marking Z87.1 on your eye protection to insure that it is an approved style. For further information, ANSI Z87.1, Occupational and Educational Eye and Face Protection, is available from the American National Standards Institute, Inc., 11 West 42nd Street, New York, NY 10036.

#### **Description**

Precision control throttle with bushing. Lubrication free motor. Reliable steel gear case. Spindle run out 0.002" Noise level 81-83 d(B)A Molded grip with molded UT logo

Safety Instructions