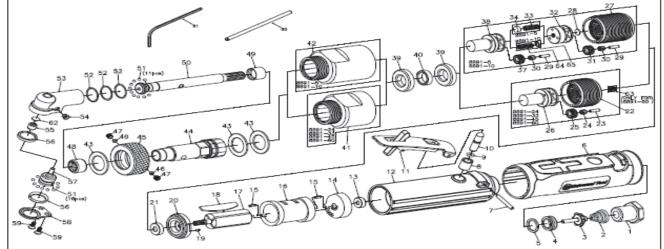

#### **Tool Maintenance**

It shall be the tool owner's and/or employer's responsibility to assure that tools are maintained in a safe operating condition. Tool maintenance and repair shall be performed by authorized, trained, competent personnel. Tools shall be disconnected from their compressed air supply before repairs are attempted. Repairs shall be consistent with the manufacturer's recommended procedures. Tool, hoses and fittings shall be replaced if unsuitable for safe operation. It shall be the tool owner's and/or employer's responsibility to keep required rating markings and warnings on the tool in legible condition.