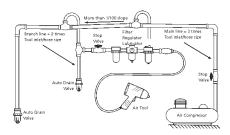

90 PSIG Maximum

This tool is designed to operate at

an air pressure of 90 pounds per square inch gauge pressure (90 PSIG) maximum, at the tool. Use of higher air pressure can, and may cause injury. Also, the use of higher air pressure places the internal components under loads and stresses they were not designed for, causing premature failure. The air supply should be clean and dry, preferably lubricated. For best results, drain the moisture from your compressor daily.

#### **Tool Installation**

Pressure regulators shall be used to limit air pressure to the rated pressure where the supply pressure exceeds the tool's rated pressure. Air hoses and lines shall be relieved of compressed air before being disconnected or disjointed, unless there is automatic valve closing protection at the joint being separated. Synthetic lubricants which can cause deterioration of elastomer seals shall not be used in air systems of air tools.