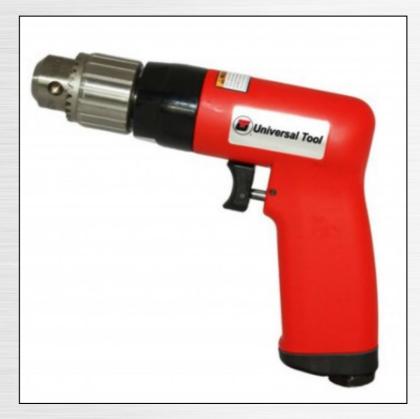

## UT8898-60

## 1/4" AIRCRAFT DRILL 6000 RPM

## **FEATURES**

- 0.7 HP Motor for ultimate stall resistance
- Machined carbon fiber blades for lubrication free operation
- Highest precision engineering ensures 600,000 cycles of use
- Advanced ergonomically designed handle with "Softouch" coating offers ultimate comfort and reduced vibration
- Ported throttle valve for ultimate control and reliability
- Through handle exhaust with built-in silencing baffle reduces noise level to 83dBa
- Precision Engineeered to guarentee runout of less than .0015"
- Best for: Continuous precision air frame work