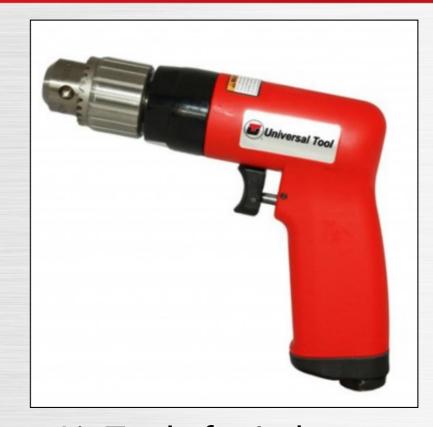

## UT8898-26

## 1/4" AIRCRAFT DRILL 2600 RPM

## **FEATURES**

- 0.7 HP Motor for ultimate stall resistance
- Machined carbon fiber blades for lubrication free operation
- Highest precision engineering ensures 600,000 cycles of use
- Advanced ergonomically designed handle with "Softouch" coating offers ultimate comfort and reduced vibration
- Ported throttle valve for ultimate control and reliability
- Through handle exhaust with built-in silencing baffle reduces noise level to 83dBa
- Precision Engineeered to guarentee runout of less than .0015"
- Best for: Continuous precision air frame work

## **SPECIFICATIONS**

| Motor (HP)           | 0.7          |
|----------------------|--------------|
| Motor (kW)           | 0.66         |
| Gear Ratio           | N/A          |
| Throttle Style       | Ported       |
| Speed (RPM)          | 2,600        |
| Exhaust              | Handle       |
| Chuck (in.)          | 1/4"         |
| Weight (lbs.)        | 2            |
| Weight (kg.)         | 0.85         |
| Length (in.)         | 7.2          |
| Length (mm)          | 183          |
| Rec. Pressure        | 90psi-6.2bar |
| Rec. Hose (I.D. in.) | 3/8"         |
| Air Cons. (cfm)      | 5.5          |
| Air Inlet (in.)      | 1/4          |
|                      |              |