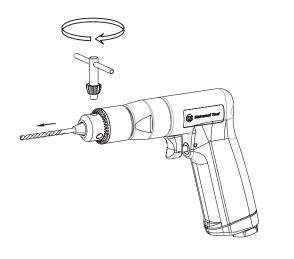

# **3** Removing the bits

**WARNING:** Disconnect tool from air supply before servicing or changing accessories.

### To remove the bits:

- Remove the air supply from the drill.
- Using an appropriately sized chuck key, turn the chuck key counterclockwise to loosen the drill bit, tap, or reamer in the drill chuck.
- Remove the bit.