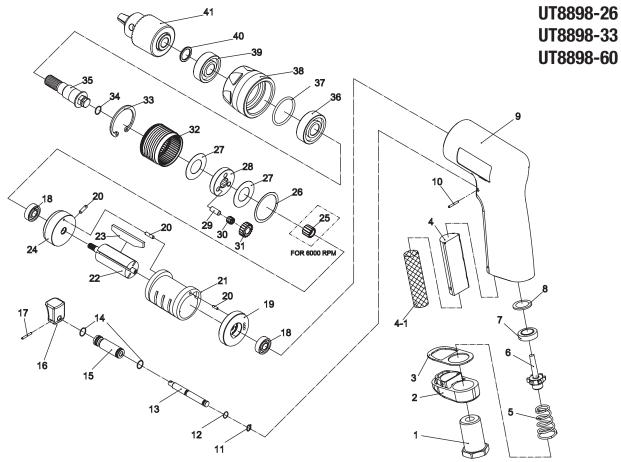

# **Service Parts / Exploded View Drawing**

| Ref<br># | Part Number | Description      | Qty |
|----------|-------------|------------------|-----|
| 1        | 9633801MT   |                  | 1   |
| 2        | 9389202     | DEFLECTOR        | 1   |
| 3        | 9389203     | GASKET           | 1   |
| 4        | 9612812     | SILENCER HOUSING | 1   |
| 4-1      |             | SILENCER         | 1   |
| 5        | 9BP45HP05   | SPRING           | 1   |
| 6        | 9328804V    | VALVE            | 1   |
| 7        | 9328835     | VALVE SEAT       | 1   |
| 8        | 9328825S    | SPACER           | 1   |
| 9        | 9389809-UT  | HOUSING          | 1   |
| 10       | 9389238     | PIN              | 1   |
| 11       | 9389513-2   | RETAINER         | 1   |
| 12       | 9638013     | O-RING           | 1   |
| 13       | 9389222     | VALVE STEM       | 1   |
| 14       | 9OR8501     | O-RING           | 2   |
| 15       | 9389221     | VALVE BUSHING    | 1   |
| 16       | 9389820     | TRIGGER          | 1   |
| 17       | 9589039     | PIN              | 1   |
| 18       | 9B696ZZ     | BALL BEARING     | 2   |
| 19       | 9389812     | REAR PLATE       | 1   |
| 20       | 9308013     | PIN              | 3   |
| 21       | 9389813     | CYLINDER         | 1   |
| 23       | 9389815J    | ROTOR BLADE      | 4   |
| 24       | 9389816     | FRONT PLATE      | 1   |
| 26       | 9389828     | SHIM             | 1   |
| 27       | 9389833     | WASHER           | 3   |
| 29       | 9389829     | PIN              | 6   |
| 30       | 9KT465      | NEEDLE BEARING   | 6   |
| 35       | 9389831     | RING GEAR        | 1   |
| 36       | 9389838     | CIRCLIP          | 1   |
| 37       | 9589050     | O-RING           | 1   |
| 38       | 9389840     | SPINDLE          | 1   |
| 39       |             | BALL BEARING     | 1   |
| 40       | 9OR2402     | O-RING           | 1   |

| Ref      | Part Number                         | Description                     | Qty.   |
|----------|-------------------------------------|---------------------------------|--------|
| 41       | 9389842                             | SPACER                          | 1      |
| 42       | 9389835                             | FRONT HOUSING                   | 1      |
| 43       | 9389835<br>9633838                  | BALL BEARING                    | 1      |
| 44       | 9389737                             | CHUCK SPACER                    | 1      |
| 46       | 9389847                             | ARM CASE                        | 1      |
|          | 9389848                             |                                 | 1      |
| 47-1     | 9389848-1                           | SCREW                           | 1      |
| 48       | 9389849                             | WASHER                          | 1      |
| UT8      | 898-3 (300 RPM                      |                                 |        |
| 22       | 9389814-5                           | ROTOR                           | 1      |
| 28       | 9389826<br>9389827<br>9389825       | PLANETARY SHAFT                 | 1      |
| 31       | 9389827                             | PLANET GEAR                     | 3      |
| 32       | 9389825                             | SUN GEAR                        | 1      |
| 33       | 9389830-1                           | PLANETARY SHAFT                 | 1      |
| 34       | 9389827-1                           | PLANET GEAR                     | 3      |
| 45       | 5952                                | CHUCK 3/8" w/KEY                | 1      |
|          | 898-5 (500 RPM                      |                                 |        |
| 22       | 9389814-5                           | ROTOR                           | 1      |
| 28       | 9389826-1                           | PLANETARY SHAFT                 | 1      |
| 31       | 9389827<br>9389825-2<br>9389830-2   | PLANET GEAR                     | 3      |
| 32       | 9389825-2                           | SUN GEAR                        | 1      |
| 33       | 9389830-2                           | PLANETARY SHAFT                 | 1      |
| 34       | 9389827-2                           | PLANET GEAR<br>CHUCK 3/8" w/KEY | 3      |
|          |                                     |                                 | 1      |
|          | 898-13 (1300 RF                     | PM VERSION)                     |        |
| 22       | 9389814-7                           | ROTOR                           | 1<br>1 |
| 25       | 9389825-1<br>9389826-2<br>9389827-2 | SUN GEAR                        |        |
| 28       | 9389826-2                           | PLANETARY SHAFT                 | 1<br>3 |
| 31<br>32 | 9389827-2                           | PLANET GEAR<br>SUN GEAR         | 3<br>1 |
|          |                                     | SUN GEAR<br>PLANETARY SHAFT     |        |
|          |                                     |                                 | 1<br>3 |
| 34       | 9389827-2                           | PLANETARY GEAR                  | 3      |

# **Service Parts / Exploded View Drawing**

| Ref | Part Number | Description      | Qty |
|-----|-------------|------------------|-----|
| 1   | 9633801MT   | AIR INLET        | 1   |
| 2   | 9389202     | DEFLECTOR        | 1   |
| 3   | 9389203     | GASKET           | 1   |
| 4   | 9612812     | SILENCER HOUSING | 1   |
| 4-1 | 9389507     | SILENCER         | 1   |
| 5   | 9BP45HP05   | SPRING           | 1   |
| 6   | 9328804V    | VALVE            | 1   |
| 7   | 9328835     | VALVE SEAT       | 1   |
| 8   | 9328825S    | SPACER           | 1   |
| 9   | 9389809-UT  | HOUSING          | 1   |
| 10  | 9389238     | PIN              | 1   |
| 11  | 9389513-2   | RETAINER         | 1   |
| 12  | 9638013     | O-RING           | 1   |
| 13  | 9389222     | VALVE STEM       | 1   |
| 14  | 9OR8501     | O-RING           | 2   |
| 15  | 9389221     | VALVE BUSHING    | 1   |
| 16  | 9389820     | TRIGGER          | 1   |
| 17  | 9589039     | PIN              | 1   |
| 18  | 9B696ZZ     | BALL BEARING     | 2   |
| 19  | 9389812     | REAR PLATE       | 1   |
| 20  | 9308013     | PIN              | 3   |
| 21  | 9389813     | CYLINDER         | 1   |
| 23  | 9389815J    | ROTOR BLADE      | 4   |
| 24  | 9389816     | FRONT PLATE      | 1   |
| 26  | 9389828     | SHIM             | 1   |
| 27  | 9389833     | WASHER           | 2   |
| 29  | 9389829     | PIN              | 3   |
| 30  | 9KT465      | NEEDLE BEARING   | 3   |