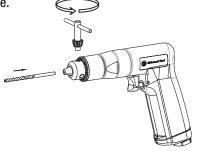

# 2 Installing and removing the bits

**WARNING:** Disconnect tool from air supply before servicing or changing accessories.

## To install the bits:

- □ Remove the air supply from the reversible drill.
- Insert the drill bit as far as possible into the opening.
- Using an appropriately sized chuck key, turn the chuck key clockwise to securely tighten the drill bit, tap, or reamer in the drill chuck.
- Always remove the chuck key before connecting the drill to the air line.