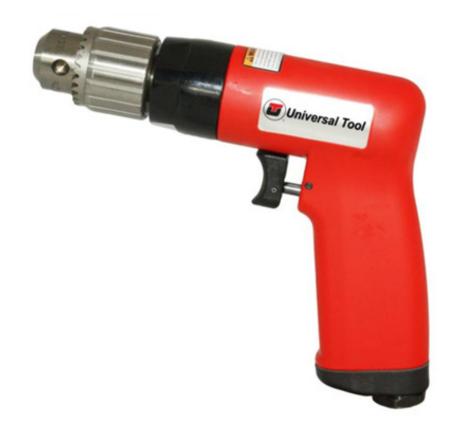

**DRILLS** 

## **Important Warnings - Drills**

- 1. Remove the chuck key before drill starts.
- 2. High reaction torque can be developed in the case of stalling, which can be caused by excessive loads being applied to the drill bit, by the drill bit snagging on the material being drilled into or by the drill bit breaking through the material being drilled.
- 3. In cases where the means to absorb the reaction torque are requested, it is recommended to use a suspension arm whenever possible. If that is not possible, side handles are recommended for straight-case tools and pistol grip tools. In any case, it is recommended to use a means to absorb the reaction torque above 4 Nm for straight tools and above 10 Nm for pistol grip tools.
- 4. Keep hands away from the rotating chuck and drill bit.

## **Specifications**

| Model     | Motor<br>(HP) | Motor<br>(kW) | Speed<br>(RPM) | Exhaust | Chuck  | Weight<br>(lb.) | Weight<br>(Kg) | Length<br>(in.) | Length<br>(mm) | Rec.<br>Pressure | Air Inlet<br>(NPT) | Rec. Hose<br>(I.D. in.) | Air Cons<br>(cfm) | Av. Air Cons<br>(cfm) |
|-----------|---------------|---------------|----------------|---------|--------|-----------------|----------------|-----------------|----------------|------------------|--------------------|-------------------------|-------------------|-----------------------|
| LITORGO   | •             | _             | 200            |         | 2 (011 | 2.4             | 0.05           | 7.0             | 204            | 00 1001          | 4 (41)             | 2 (0)                   | 22                |                       |
| UT8898-3  | .9            | ./            | 300            | Handle  | 3/8"   | 2.1             | 0.95           | 7.9             | 201            | 90 psi-6.2 bar   | 1/4"               | 3/8"                    | 22                | 5.5                   |
| UT8898-5  | .9            | .7            | 500            | Handle  | 3/8"   | 2.1             | 0.95           | 7.9             | 201            | 90 psi-6.2 bar   | 1/4"               | 3/8"                    | 22                | 5.5                   |
| UT8898-13 | .9            | .7            | 1,300          | Handle  | 3/8"   | 2.1             | 0.95           | 7.9             | 201            | 90 psi-6.2 bar   | 1/4"               | 3/8"                    | 22                | 5.5                   |
| UT8898-26 | .9            | .7            | 2,600          | Handle  | 3/8"   | 2.0             | 0.90           | 7.2             | 183            | 90 psi-6.2 bar   | 1/4"               | 3/8"                    | 22                | 5.5                   |
| UT8898-33 | .9            | .7            | 3,300          | Handle  | 3/8"   | 2.0             | 0.90           | 7.2             | 183            | 90 psi-6.2 bar   | 1/4"               | 3/8"                    | 22                | 5.5                   |
| UT8898-60 | .9            | .7            | 6,000          | Handle  | 1/4"   | 1.9             | 0.86           | 7.2             | 183            | 90 psi-6.2 bar   | 1/4"               | 3/8"                    | 22                | 5.5                   |

# Operating the drill

This Pistol Grip Drill is designed to operate
on 90 PSIG. Lower pressure (below 90 PSIG) will reduce
performance of the tool. Higher air pressure (over 90
PSIG) raises the performance of the tool beyond its rated
capacity and could cause serious damage to tool and user.