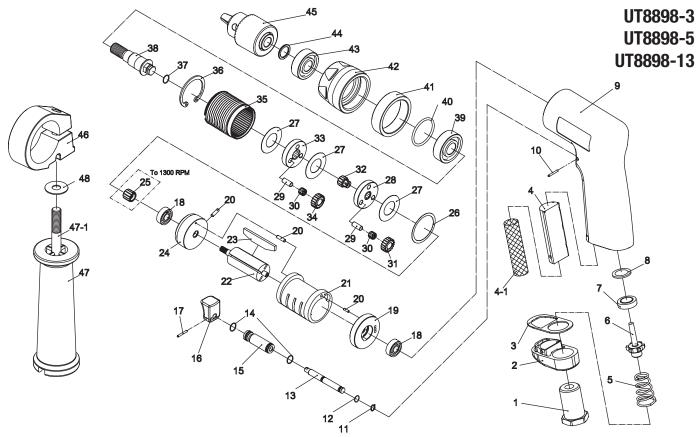

# **Service Parts / Exploded View Drawing**

| Ref<br># | Part Number | Description      | Qty |
|----------|-------------|------------------|-----|
| 1        | 9633801MT   |                  | 1   |
| 2        | 9389202     | DEFLECTOR        | 1   |
| 3        | 9389203     | GASKET           | 1   |
| 4        | 9612812     | SILENCER HOUSING | 1   |
| 4-1      |             | SILENCER         | 1   |
| 5        | 9BP45HP05   | SPRING           | 1   |
| 6        | 9328804V    | VALVE            | 1   |
| 7        | 9328835     | VALVE SEAT       | 1   |
| 8        | 9328825S    | SPACER           | 1   |
| 9        | 9389809-UT  | HOUSING          | 1   |
| 10       | 9389238     | PIN              | 1   |
| 11       | 9389513-2   | RETAINER         | 1   |
| 12       | 9638013     | O-RING           | 1   |
| 13       | 9389222     | VALVE STEM       | 1   |
| 14       | 9OR8501     | O-RING           | 2   |
| 15       | 9389221     | VALVE BUSHING    | 1   |
| 16       | 9389820     | TRIGGER          | 1   |
| 17       | 9589039     | PIN              | 1   |
| 18       | 9B696ZZ     | BALL BEARING     | 2   |
| 19       | 9389812     | REAR PLATE       | 1   |
| 20       | 9308013     | PIN              | 3   |
| 21       | 9389813     | CYLINDER         | 1   |
| 23       | 9389815J    | ROTOR BLADE      | 4   |
| 24       | 9389816     | FRONT PLATE      | 1   |
| 26       | 9389828     | SHIM             | 1   |
| 27       | 9389833     | WASHER           | 3   |
| 29       | 9389829     | PIN              | 6   |
| 30       | 9KT465      | NEEDLE BEARING   | 6   |
| 35       | 9389831     | RING GEAR        | 1   |
| 36       | 9389838     | CIRCLIP          | 1   |
| 37       | 9589050     | O-RING           | 1   |
| 38       | 9389840     | SPINDLE          | 1   |
| 39       |             | BALL BEARING     | 1   |
| 40       | 9OR2402     | O-RING           | 1   |

| Ref      | Part Number                         | Description                     | Qty.   |
|----------|-------------------------------------|---------------------------------|--------|
| 41       | 9389842                             | SPACER                          | 1      |
| 42       | 9389835                             | FRONT HOUSING                   | 1      |
| 43       | 9389835<br>9633838                  | BALL BEARING                    | 1      |
| 44       | 9389737                             | CHUCK SPACER                    | 1      |
| 46       | 9389847                             | ARM CASE                        | 1      |
|          | 9389848                             |                                 | 1      |
| 47-1     | 9389848-1                           | SCREW                           | 1      |
| 48       | 9389849                             | WASHER                          | 1      |
| UT8      | 898-3 (300 RPM                      |                                 |        |
| 22       | 9389814-5                           | ROTOR                           | 1      |
| 28       | 9389826<br>9389827<br>9389825       | PLANETARY SHAFT                 | 1      |
| 31       | 9389827                             | PLANET GEAR                     | 3      |
| 32       | 9389825                             | SUN GEAR                        | 1      |
| 33       | 9389830-1                           | PLANETARY SHAFT                 | 1      |
| 34       | 9389827-1                           | PLANET GEAR                     | 3      |
| 45       | 5952                                | CHUCK 3/8" w/KEY                | 1      |
|          | 898-5 (500 RPM                      |                                 |        |
| 22       | 9389814-5                           | ROTOR                           | 1      |
| 28       | 9389826-1                           | PLANETARY SHAFT                 | 1      |
| 31       | 9389827<br>9389825-2<br>9389830-2   | PLANET GEAR                     | 3      |
| 32       | 9389825-2                           | SUN GEAR                        | 1      |
| 33       | 9389830-2                           | PLANETARY SHAFT                 | 1      |
| 34       | 9389827-2                           | PLANET GEAR<br>CHUCK 3/8" w/KEY | 3      |
|          |                                     |                                 | 1      |
|          | 898-13 (1300 RF                     | PM VERSION)                     |        |
| 22       | 9389814-7                           | ROTOR                           | 1<br>1 |
| 25       | 9389825-1<br>9389826-2<br>9389827-2 | SUN GEAR                        |        |
| 28       | 9389826-2                           | PLANETARY SHAFT                 | 1<br>3 |
| 31<br>32 | 9389827-2                           | PLANET GEAR<br>SUN GEAR         | 3<br>1 |
|          |                                     | SUN GEAR<br>PLANETARY SHAFT     |        |
|          |                                     |                                 | 1<br>3 |
| 34       | 9389827-2                           | PLANETARY GEAR                  | 3      |

# **Service Parts / Exploded View Drawing**

| Ref | Part Number | Description      | Qty |
|-----|-------------|------------------|-----|
| 1   | 9633801MT   | AIR INLET        | 1   |
| 2   | 9389202     | DEFLECTOR        | 1   |
| 3   | 9389203     | GASKET           | 1   |
| 4   | 9612812     | SILENCER HOUSING | 1   |
| 4-1 | 9389507     | SILENCER         | 1   |
| 5   | 9BP45HP05   | SPRING           | 1   |
| 6   | 9328804V    | VALVE            | 1   |
| 7   | 9328835     | VALVE SEAT       | 1   |
| 8   | 9328825S    | SPACER           | 1   |
| 9   | 9389809-UT  | HOUSING          | 1   |
| 10  | 9389238     | PIN              | 1   |
| 11  | 9389513-2   | RETAINER         | 1   |
| 12  | 9638013     | O-RING           | 1   |
| 13  | 9389222     | VALVE STEM       | 1   |
| 14  | 9OR8501     | O-RING           | 2   |
| 15  | 9389221     | VALVE BUSHING    | 1   |
| 16  | 9389820     | TRIGGER          | 1   |
| 17  | 9589039     | PIN              | 1   |
| 18  | 9B696ZZ     | BALL BEARING     | 2   |
| 19  | 9389812     | REAR PLATE       | 1   |
| 20  | 9308013     | PIN              | 3   |
| 21  | 9389813     | CYLINDER         | 1   |
| 23  | 9389815J    | ROTOR BLADE      | 4   |
| 24  | 9389816     | FRONT PLATE      | 1   |
| 26  | 9389828     | SHIM             | 1   |
| 27  | 9389833     | WASHER           | 2   |
| 29  | 9389829     | PIN              | 3   |
| 30  | 9KT465      | NEEDLE BEARING   | 3   |