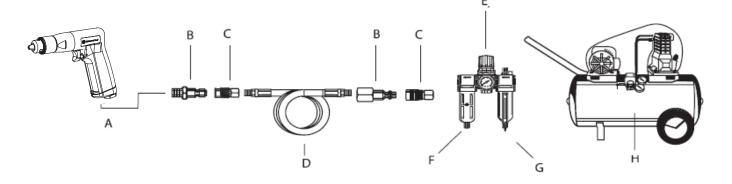

| Recommended Air Line Set-Up |                    |  |  |  |
|-----------------------------|--------------------|--|--|--|
| Part                        | Description        |  |  |  |
| Α                           | Air Tool           |  |  |  |
| В                           | Quick Plug         |  |  |  |
| С                           | Quick Coupler      |  |  |  |
| D                           | Air Hose           |  |  |  |
| E                           | In-line Regulator  |  |  |  |
| F                           | In-line Lubricator |  |  |  |
| G                           | In-line Filter     |  |  |  |
| Н                           | Air Compressor     |  |  |  |