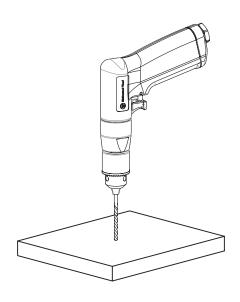

# 4 Drilling

- Hold the drill with one hand.
- Place the bit on the surface and slowly depress the switch trigger. Start the bit slowly for more control.