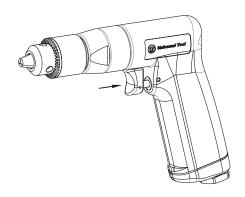

# 4 Drilling

- Hold the drill with one hand.
- Place the bit on the surface and slowly depress the switch trigger. Start the bit slowly for more control.