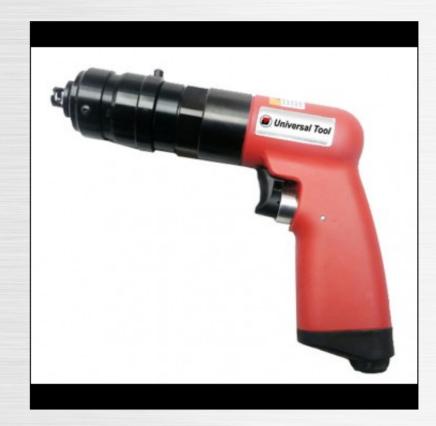

## UT8897RS-9 /16 9/16" AIRCRAFT RIVET SHAVER

## **FEATURES**

- Precision Cutter adjustment of .0005"
- Ported valve for variable speed control
- Softouch coating for operator comfort
- · Muffled through handle exhaust
- Reverse threaded skirt to keep vibration from affecting the shaving depth repeatability
- · Best for: Aircraft rivets