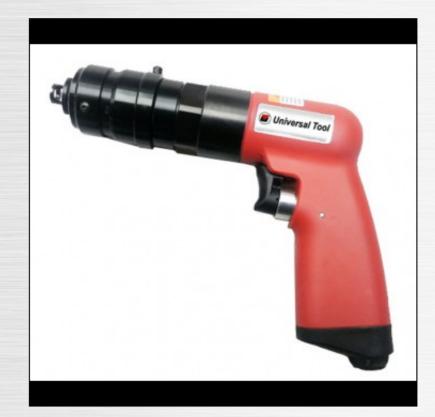

/8

5/8" AIRCRAFT RIVET SHAVER

## **FEATURES**

- Precision Cutter adjustment of .0005"
- Ported valve for variable speed control
- Softouch coating for operator comfort
- · Muffled through handle exhaust
- Reverse threaded skirt to keep vibration from affecting the shaving depth repeatability
- · Best for: Aircraft rivets