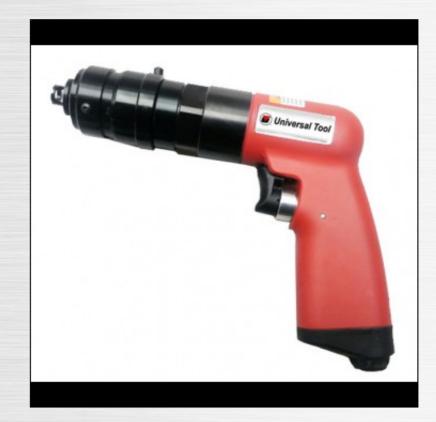

## UT8897RS-5 /16 5/16 AIRCRAFT RIVET SHAVER

## **FEATURES**

- Precision Cutter adjustment of .0005"
- Ported valve for variable speed control
- · Softouch coating for operator comfort
- · Muffled through handle exhaust
- Reverse threaded skirt to keep vibration from affecting the shaving depth repeatability
- · Best for: Aircraft rivets