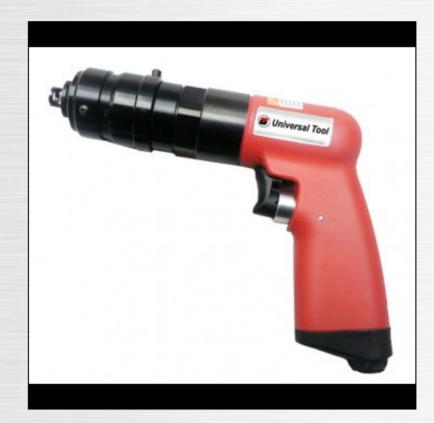

## 3/8" AIRCRAFT RIVET SHAVER

## **FEATURES**

- Precision Cutter adjustment of .0005"
- Ported valve for variable speed control
- Softouch coating for operator comfort
- · Muffled through handle exhaust
- Reverse threaded skirt to keep vibration from affecting the shaving depth repeatability
- · Best for: Aircraft rivets