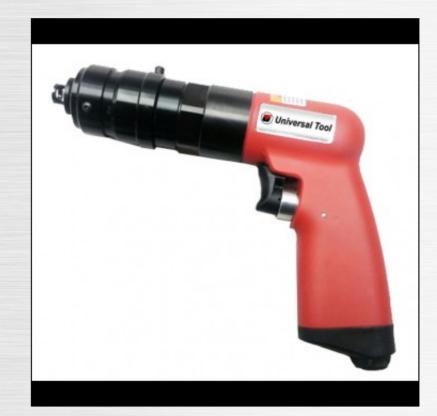

## UT8897RS-1 /2 1/2" AIRCRAFT RIVET SHAVER

## FEATURES

- Precision Cutter adjustment of .0005"
- Ported valve for variable speed control
- Softouch coating for operator comfort
- Muffled through handle exhaust
- Reverse threaded skirt to keep vibration from affecting the shaving depth repeatability
- Best for: Aircraft rivets